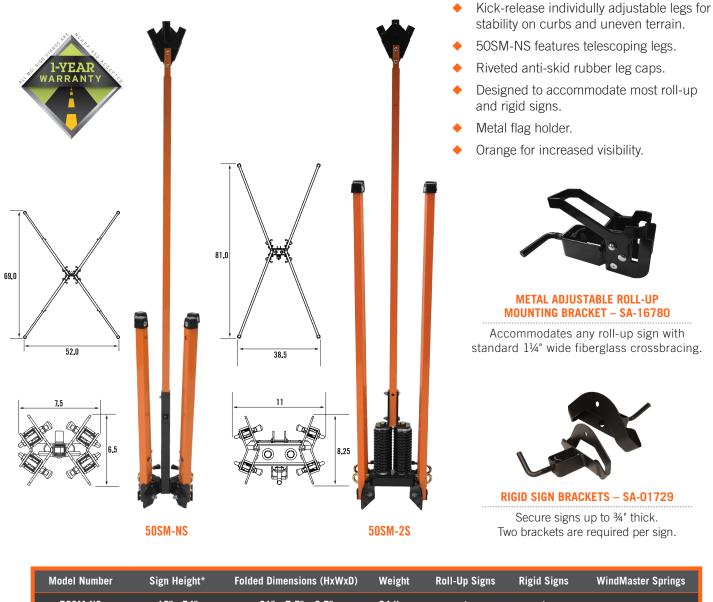

## **MASH Tested SteelMaster® 50SM Series**

## Pacific Products and Services Traffic Control Products

The SteelMaster 50SM series is designed for rugged performance and durability without straining the budget.

| Mouel Number | Sign neight | Folded Dimensions (RAWAD) | weight  | Kull-oh Siglis | Kigiu Sigiis | windwaster Springs |
|--------------|-------------|---------------------------|---------|----------------|--------------|--------------------|
| 50SM-NS      | 12" - 54"   | 61" x 7.5" x 6.5"         | 24 lbs. | <b></b>        | •            |                    |
| 50SM-2S      | 12" - 63"   | 63" x 11" x 8.25"         | 36 lbs. | <b>♦</b>       | •            | Dual               |
| 50SM-2S-7    | 12" - 84"   | 87" X 11" X 8¼"           | 38 lbs. | <b></b>        | <b>•</b>     | Dual               |

\*Distance from bottom of 48" sign to ground.

Traff c Control Products 909.633.1180 www.pacificproductsandservices.com